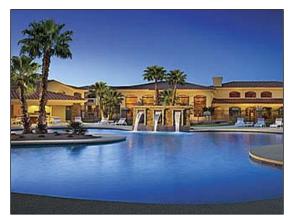

## **COMMUNITY FEATURES**

- 24-hour, heated, lagoon-style swimming pool waterfalls, spa and ramadas
- Clubhouse with granite bar, full kitchen, TV & fireplace
- Cabanas with barbecue grills
- Cultured marble vanities
- Washer and dryer
- ❖ Black-on-black GE appliances
- Hi-speed Internet access
- 24-hour fitness center with individual workout stations, free weights and wireless entertainment system
- Reserved covered parking
- Pet friendly